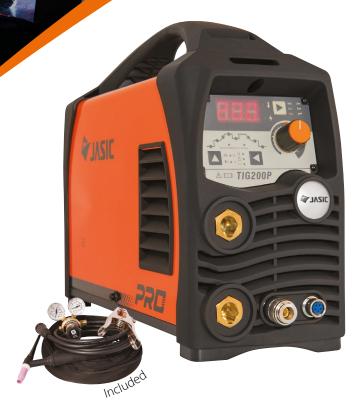

## **Key Features**

**Technical Data** 

- DC Pulse TIG/MMA
- Wide input voltage 95-265V
- Single PCB construction, easy for testing and maintenance
- PFC energy saving technology
- IGBT inverter technology
- High frequency inverter, high efficiency
- Digital control, HF arc ignition 2T/4T
- Pulse frequency 0.5-200 Hz
- Easy start, stable and reliable arc
- Auto-compensation for voltage fluctuation
- Compact size, lightweight and modern design
- Heavy duty 35-50mm dinse sockets
- High quality tactile rubber finish to mouldings and handle
- Supplied in full colour packaging
- Generator friendly\*\*

## **Package Includes**

Inverter power source, TIG torch & adaptor, Gas regulator, Work return lead and clamp, Operating instructions, 5 year warranty\*

Trolley

\* 5 year warranty subject to product registration \*\*Generators should have regulated output