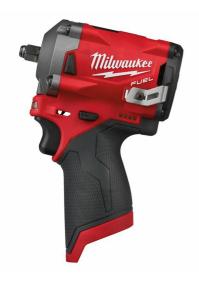

## M12 FIW38-0 | M12 FUEL™ sub compact %" impact wrench

- More power, more compact, more control
- O Up to 339 Nm of maximum torque
- o 3/8" anvil with friction ring for quick and easy socket changes
- Brushless POWERSTATE™ motor delivers more power in a more compact size
- REDLINK PLUS<sup>™</sup> intelligence system delivers an advanced digital overload protection for tool and battery and uniquely enhances the tool performance under load
- REDLITHIUM<sup>TM</sup> battery pack provides superior pack construction, electronics and fade-free performance to deliver more run time and more work over pack life
- Individual battery cell monitoring optimises tool run time and ensures long term pack durability

| No load speed (rpm) | 1200/1800/2700/2700                                                   |
|---------------------|-----------------------------------------------------------------------|
| Tool reception      | %" square                                                             |
| Impact rate (ipm)   | 1100/2100/3200                                                        |
| Max. torque<br>(Nm) | 339                                                                   |
| Max. bolt diameter  | M16                                                                   |
| Kit included        | No batteries supplied, No charger supplied, No kitbox or bag supplied |
| Article Number      | 4933464612                                                            |